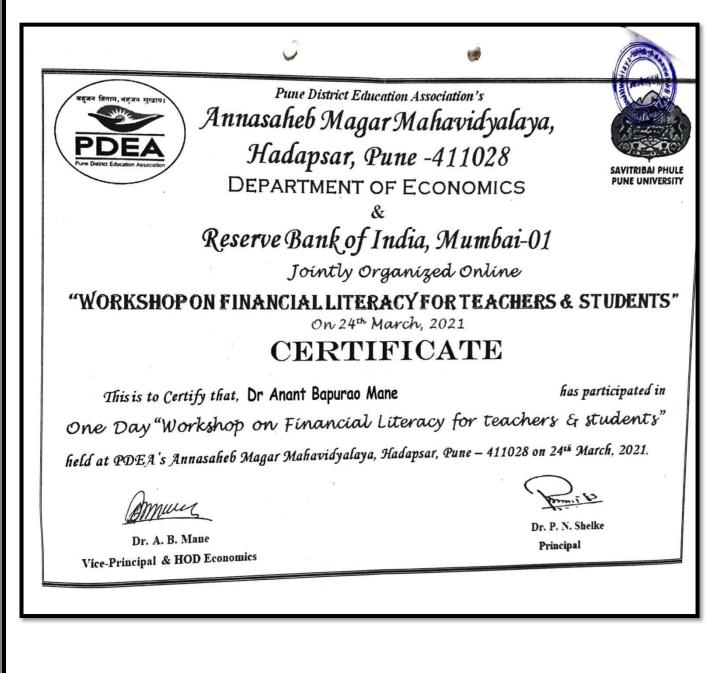

### 1.5 Yoga Day Conducted by Economic Department Dated on 21/06/2020 at 7.30 am

นายาย

अण्णासाहब मगर महाविद्यालय हडपसर, पुणे - ४९९ ०२८.

une अर्थशार विभागप्रमख

**sī. 3rēt pre** Department of Economics Annasaheb Magar College Hadapsar, Pune-411028.

Notice

दि. १७/०३/२०२१ पूर्ण जिल्हा शिक्षण मंडळाचे अण्णासाहेब मगर महाविद्यालय, हडपसर, पुणे ४११०२८ अर्थशास्त्र विभाग सूचना 3 अर्थशास्त्र विभागातील पदवी व पदव्युत्तर विभागातील सर्व विद्यार्थ्यांना सूचित करण्यात येते कि, "रिझर्व्ह बँक ऑफ इंडिया, मुंबई व अण्णासाहेब मगर महाविद्यालय अर्थशास्त्र विभाग" यांच्या संयुक्त विद्यमाने दि. २४/०३/२०२१ रोजी सकाळी ११.३० वाजता ''शिक्षक आणि विद्यार्थ्यासाठी आर्थिक साक्षरतेवर कार्यशाळा'' (Workshop on Financial Literacy for Teachers and Students) ऑनलाईन पध्दतीने आयोजित केलेली आहे . सदर कार्यशाळेसाठी नावनोंदणी आणि ऑनलाईन उपस्थिती अनिवार्य आहे. नावनोंदणी करण्याची लिंक आपल्या ग्रुप वरती पाठविण्यात येईल. याची सर्वांनी नोंद घ्यावी. कार्यशाळेची ZOOM लिंक एक दिवस अगोदर विद्यार्थ्यांना व शिक्षकांना पाठविण्यात येईल. 0 mine \$312021 HEAD Department of Economics पाचार्य Annasaheb Magar College Hadapsar, Pune-411028. अण्णासाहेव मगर महाविद्यालय हडपसर, पुणे-४११०२८. PRP 2020-21