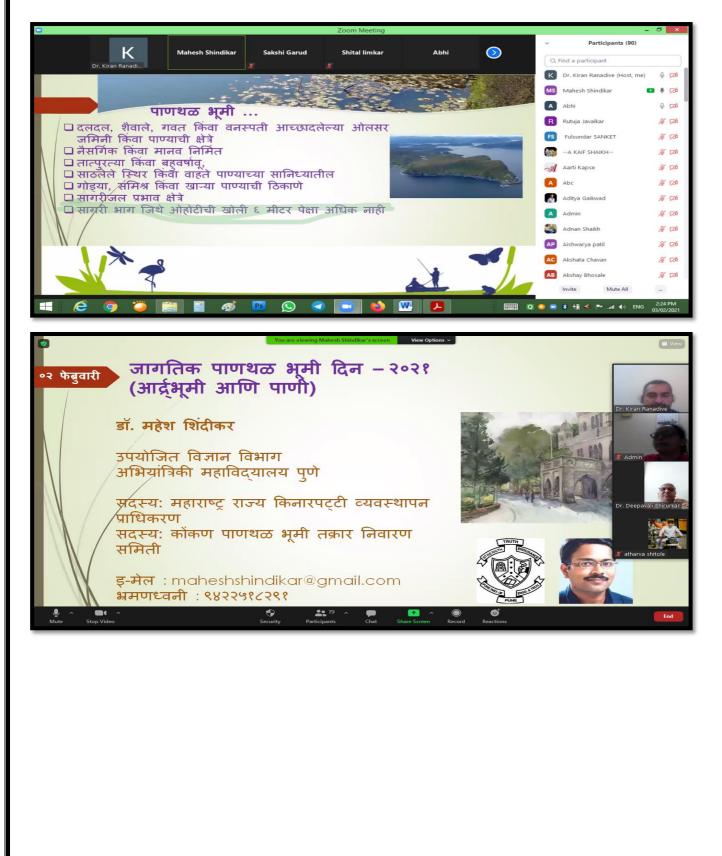

#### 1.4 "Guest lecture on World Wetland Day "Conducted by Botany Department Dated on 03/02/2021 Invitation Letter

|                                                                               | Pune District Education Asociation's<br><b>ANNASAHEB MAGAR MAHAVIDYALAYA</b><br>Hadapsar, Pune - 411 028 © 020 - 2699 0376 Fax. : 020 - 2699 0353<br>E-mail : plasma_amm@yahoo.co.in • Website : www.amc.pdeapune.org<br>Affiliated to Savitribai Phule Pune University • Id No. : PU/PN/ASC/029/1971 • Jr.Coll.No. 11.15.005 (Mah.)<br>• Re-Accrediated by NAAC at 'A' Grade • Best College Award by Savitribai Phule Pune University |
|-------------------------------------------------------------------------------|----------------------------------------------------------------------------------------------------------------------------------------------------------------------------------------------------------------------------------------------------------------------------------------------------------------------------------------------------------------------------------------------------------------------------------------|
| Managing Trustee                                                              | Outward No. : AMMH / 2676 A/2020-21         Date :                                                                                                                                                                                                                                                                                                                                                                                     |
| President<br>Ajit Pawar                                                       | 03/02/2021<br>To,<br>Dr. Mahesh Shindikar,<br>Associate Professor,<br>College of Engineering,<br>Pune411005                                                                                                                                                                                                                                                                                                                            |
| Cajendra Ghadge                                                               |                                                                                                                                                                                                                                                                                                                                                                                                                                        |
| Hon. Secretary                                                                | Sub:- Guest lecture<br>Respected /Sir,                                                                                                                                                                                                                                                                                                                                                                                                 |
| Adv. Sandeep Kadam<br>Senate Member<br>Savitribai Phule Pune University, Pune |                                                                                                                                                                                                                                                                                                                                                                                                                                        |
| Controller i nuro e une University, Pune                                      | We feel extremely glad to invite you to deliver guest lecture for<br>Undergraduate students on topic 'World Wetland Day' on 03/02/2021 to                                                                                                                                                                                                                                                                                              |
| Treasurer<br>Adv. Mohanrao Deshmukh                                           | introduce the importance of Wetlands amongst the students.                                                                                                                                                                                                                                                                                                                                                                             |
| Dy. Secretary<br>L. M. Pawar                                                  | Thanking you,                                                                                                                                                                                                                                                                                                                                                                                                                          |
| Principal<br>Dr. Pandit Shelke                                                | Dr. D. Shirurkar<br>Head<br>Head<br>Head                                                                                                                                                                                                                                                                                                                                                                                               |
|                                                                               | PRINCIPAL<br>Annasaheb Magar Mahavidyalaya,<br>Hadapsar, Pune-411028.                                                                                                                                                                                                                                                                                                                                                                  |
|                                                                               |                                                                                                                                                                                                                                                                                                                                                                                                                                        |
|                                                                               |                                                                                                                                                                                                                                                                                                                                                                                                                                        |
|                                                                               |                                                                                                                                                                                                                                                                                                                                                                                                                                        |
|                                                                               |                                                                                                                                                                                                                                                                                                                                                                                                                                        |

#### PDEA's Anna Saheb Magar Mahavidyalaya Guest lecture for students / Activity Audit Report Year 2020-2021 Department of Botany Date: 02/02/2021

- 1. Title of Workshop: "Guest lecture on World Wetland Day 2021"
- 2. Occasion: Birthday celebration of Hon. Sharadchandraji Pawar.
- 3. Names of the resource person: Dr. Mahesh Shindikar
- 4. Names of students of core committee: F.Y.B.Sc , S.Y.B.Sc & T.Y.B.Sc
- Attach list of student members of the activity group (Faculty Wise and Degree/ Junior ): Attendance list attached.
- 6. Aims and objectives of the Lecture :

To generate the awareness about the World Wetland Day and conservation of wetland life.

- 7. Was the activity calendar prepared? Yes / No: Yes
- 8. Functions / duties allotted to committee members

| 1. | Welcome committee:          | Dr. Danai-Tambhale S.D. |
|----|-----------------------------|-------------------------|
| 2. | Organization Committee:     | Dr. Shirurkar D.D.      |
|    |                             | Dr. Ranadive K.R        |
| 3. | Hall arrangement committee: | -                       |